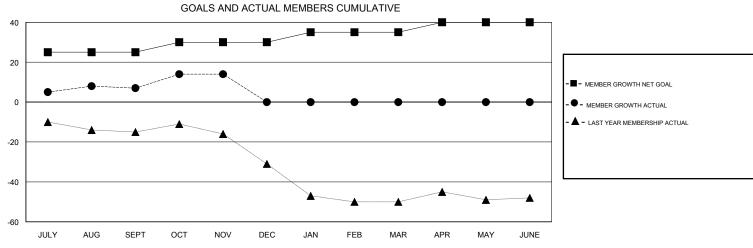

## MONTHLY MEMBERSHIP PROGRESS REPORT

District 1 CN

Results as of: 11/30/2017







| DROPPED CLUBS: 0  DROPPED MEMBERS |    | 15 CLUBS OF 32 ADDED 1 OR MORE NEW MEMBERS | GENDER DISTRIBUTION  MALE 749 (81.06%)  FEMALE 175 (18.94%)  Women Percentage Fiscal Year Goal: 30% |     |
|-----------------------------------|----|--------------------------------------------|-----------------------------------------------------------------------------------------------------|-----|
| DECEASED                          | 6  | CLICK HERE FOR CUMULATIVE  MEMBERSHIP DATA | TOTAL FAMILY UNIT MEMBERS                                                                           | 110 |
| CLUB CANCELLED                    | 0  |                                            | FAMILY MEMBERS PAYING HALF                                                                          | 55  |
| OTHER