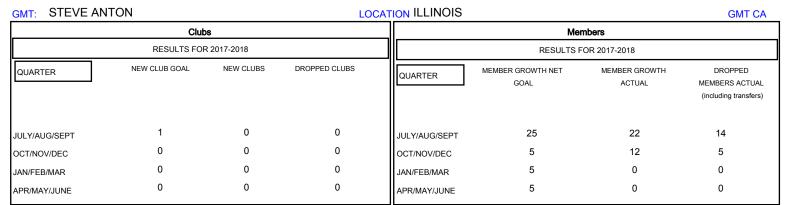

## MONTHLY MEMBERSHIP PROGRESS REPORT

District 1 CN

Results as of: 11/30/2017







| DROPPED CLUBS: 0  DROPPED MEMBERS |    | 15 CLUBS OF 32 ADDED 1 OR MORE NEW MEMBERS | GENDER DISTRIBUTION  MALE 749 (81.06%)  FEMALE 175 (18.94%)  Women Percentage Fiscal Year Goal: 30% |     |
|-----------------------------------|----|--------------------------------------------|-----------------------------------------------------------------------------------------------------|-----|
| DECEASED                          | 6  | CLICK HERE FOR CUMULATIVE  MEMBERSHIP DATA | TOTAL FAMILY UNIT MEMBERS                                                                           | 110 |
| CLUB CANCELLED                    | 0  |                                            | FAMILY MEMBERS PAYING HALF                                                                          | 55  |
| OTHER